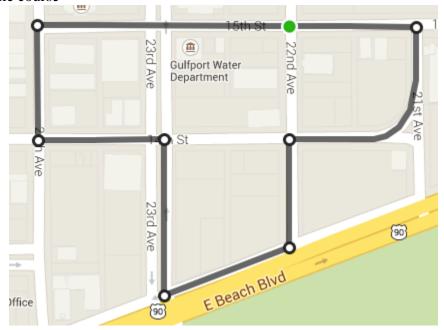

- **Course:** The course is located in downtown Gulfport, Mississippi and will be closed to traffic for the duration of the event. It is 8 tenths of a mile long and will be ridden clockwise. Please see the course map below.
  - 0.8 mile course